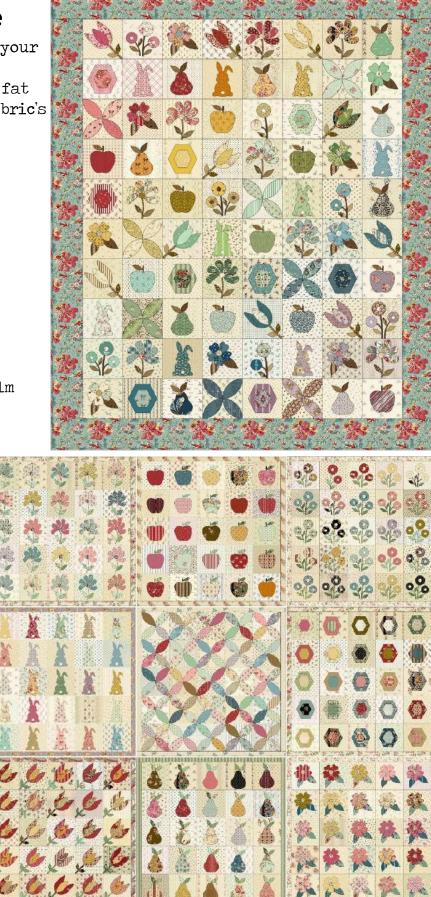

## Homelea House

These are scrappy quilts. Raid your stash!

Alternately purchase approx 20 fat eighths to start, adding more fabric's from your stash for variety.

Small Quilt 32 1/2" x 32 1/2". Background fabric: a total of 1.1m <u>OR</u> 25 - 7" squares. Borders & Binding: 50cm

Medium Quilt 57 1/2" x 69 1/2". Background fabric: a total of 2.7m <u>OR</u> 80 - 7" squares. Borders & Binding: 1.6m

Large Quilt % 1/2" x % 1/2". Background fabric: a total of 6.8m <u>OR</u> 225 - 7" squares. Sashing's/Borders: 20cm each of 9 fabrics Binding: 75cm