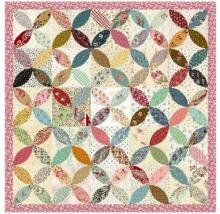

## Homelea House

These are scrappy quilts. Raid your stash!

Alternately purchase approx 20 fat eighths to start, adding more fabric's from your stash for variety.

Small Quilt 32 1/2" x 32 1/2". Background fabric: a total of 1.1m <u>OR</u> 25 - 7" squares. Borders & Binding: 50cm

Medium Quilt 57 1/2" x 69 1/2". Background fabric: a total of 2.7m <u>OR</u> 80 - 7" squares. Borders & Binding: 1.6m

Large Quilt % 1/2" x % 1/2". Background fabric: a total of 6.8m <u>OR</u> 225 - 7" squares. Sashing's/Borders: 20cm each of 9 fabrics Binding: 75cm